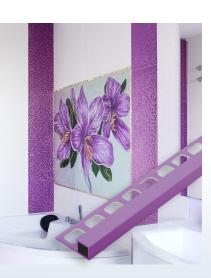

Custom colors are also available as part of the LATICRETE **AnyColor**" program. Create one-of-a-kind looks using a unique color scheme or match an existing motif to create renovations and additions that flow seamlessly into a project.

## **Complete Your Custom Look**

No other profiles manufacturer gives you the ability to combine your profiles with custom grout and caulk colors. Now, the only limit to your design is your imagination!