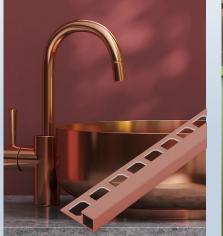

Custom colors are also available as part of the LATICRETE **AnyColor**" program. Create one-of-a-kind looks using a unique color scheme or match an existing motif to create renovations and additions that flow seamlessly into a project.

## **Complete Your Custom Look**

No other profiles manufacturer gives you the ability to combine your profiles with custom grout and caulk colors. Now, the only limit to your design is your imagination!