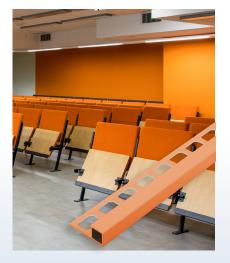

## Unlock an unlimited world of possibilities

LATICRETE Profiles & Trims are offered in an array of standard colors including our most popular grout colors, allowing for a cohesive design and installation.

Custom colors are also available as part of the LATICRETE **AnyColor**" program. Create one-of-a-kind looks using a unique color scheme or match an existing motif to create renovations and additions that flow seamlessly into a project.