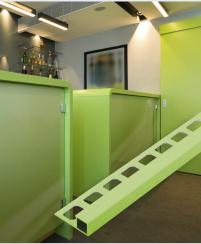

## Unlock an unlimited world of possibilities

LATICRETE Profiles & Trims are offered in an array of standard colors including our most popular grout colors, allowing for a cohesive design and installation.

Custom colors are also available as part of the LATICRETE **AnyColor**" program. Create one-of-a-kind looks using a unique color scheme or match an existing motif to create renovations and additions that flow seamlessly into a project.

## **Complete Your Custom Look**

No other profiles manufacturer gives you the ability to combine your profiles with custom grout and caulk colors. Now, the only limit to your design is your imagination!