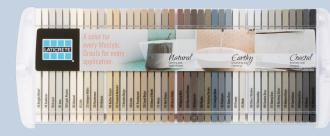

## Unlock an unlimited world of possibilities

LATICRETE Profiles & Trims are offered in an array of standard colors including our most popular grout colors, allowing for a cohesive design and installation.

Custom colors are also available as part of the LATICRETE **AnyColor**" program. Create one-of-a-kind looks using a unique color scheme or match an existing motif to create renovations and additions that flow seamlessly into a project.