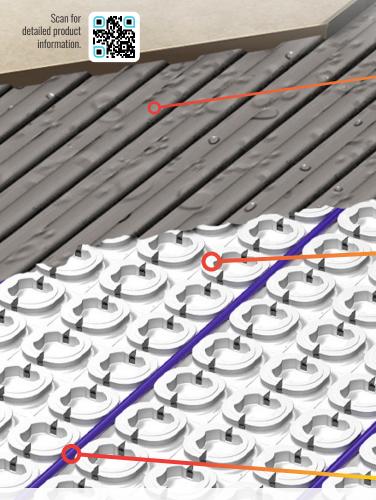

## STRATA\_HEAT Thermal Pack<sup>§</sup>

Utilizing exclusive thermal diffusion technology, the STRATA\_HEAT Thermal Pack conducts heat from the STRATA\_HEAT Spliceless Wire which quickly and uniformly is distributed throughout the system, helping optimize energy output and reduce energy cost by up to 15%.

## STRATA\_HEAT Mat

An innovative uncoupling membrane designed to accommodate the STRATA\_HEAT Spliceless Wire with multiple spacing options to customize your installation.

# STRATA\_HEAT Spliceless Wire

Energy efficient design maximizes heat transfer and is available in 120v / 240v.