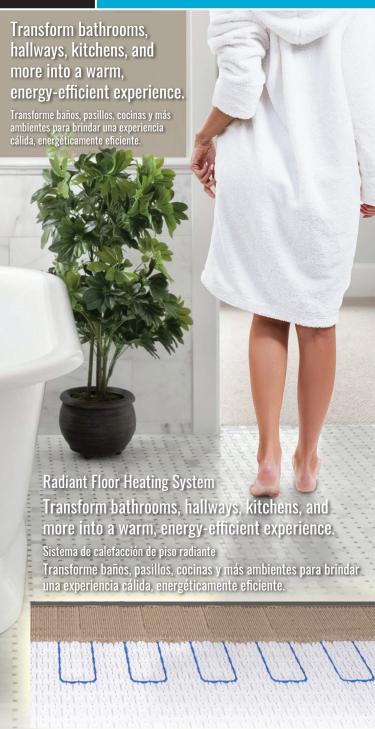

## STRATA\_HEAT™ Radiant Floor Heating System

Enjoy the comfort of a warm, heated floor in your bathroom, kitchen, hallway, and more. STRATA\_HEAT™ is an energy efficient radiant heating system for installation under tile, stone, and resilient flooring. It's easy to install and will provide warmth at a savings of up to 15%.√

## STRATA\_HEAT™ Radiant Floor Heating System

Enjoy the comfort of a warm, heated floor in your bathroom, kitchen, hallway, and more. STRATA\_HEAT™ is an energy efficient radiant heating system for installation under tile, stone, and resilient flooring. It's easy to install and will provide warmth at a savings of up to 15%.