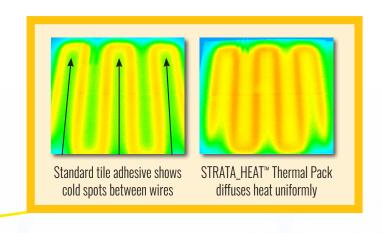

## STRATA\_HEAT Thermal Pack<sup>§</sup>

Utilizing exclusive thermal diffusion technology, the STRATA\_HEAT Thermal Pack conducts heat from the STRATA\_HEAT Spliceless Wire which quickly and uniformly is distributed throughout the system, helping optimize energy output and reduce energy cost by up to 15%.

#### STRATA\_HEAT™ Thermal Pack^

Recommended thin-set adhesive mortar for best performance