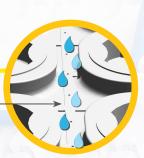

#### **Adhesive Mortar Hydration Vents**

Create a mechanical bond between the mat and thin-set adhesive mortar allowing the mortar to cure faster, providing a stronger bond.