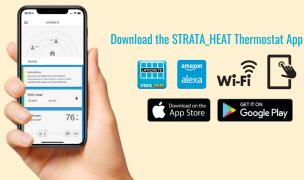

Both Wi-Fi thermostats use smartphone GPS location services to learn heating routines, applying the most efficient settings to optimize energy usage. They are also compatible with home automation hubs, allowing voice control of temperature settings through a digital assistant.