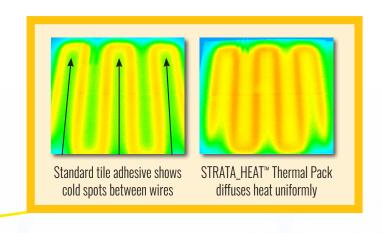

## STRATA\_HEAT Thermal Pack<sup>§</sup>

Utilizing exclusive thermal diffusion technology, the STRATA\_HEAT Thermal Pack conducts heat from the STRATA\_HEAT Spliceless Wire which quickly and uniformly is distributed throughout the system, helping optimize energy output and reduce energy cost by up to 15%.