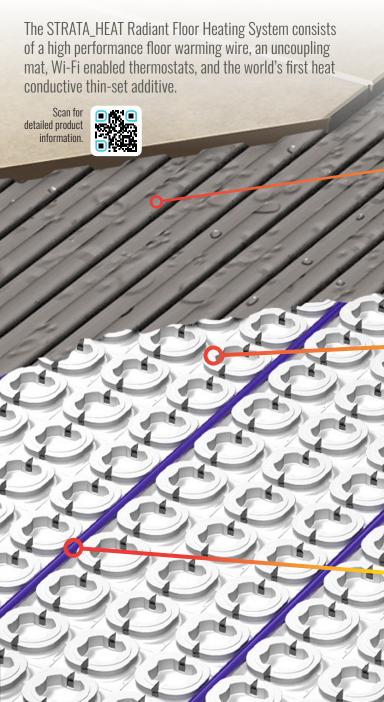

The STRATA\_HEAT Radiant Floor Heating System consists of a high performance floor warming wire, an uncoupling mat, Wi-Fi enabled thermostats, and the world's first heat conductive thin-set additive.

STRATA\_HEAT™ is part of the LATICRETE Lifetime System Warranty\* – providing you one source, one warranty from your substrate up through to your grout finish.

## STRATA\_HEAT Mat

An innovative uncoupling membrane designed to accommodate the STRATA\_HEAT Spliceless Wire with multiple spacing options to customize your installation.

#### **Adhesive Mortar Hydration Vents**

Create a mechanical bond between the mat and thin-set adhesive mortar allowing the mortar to cure faster, providing a stronger bond.