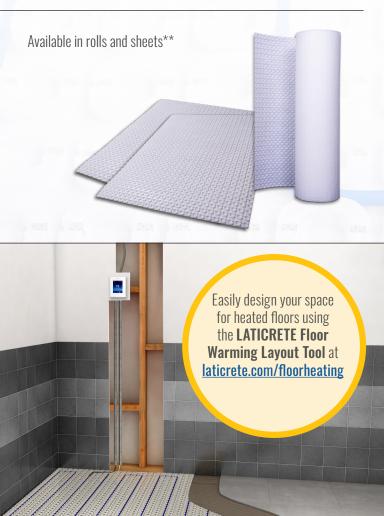

## STRATA\_HEAT Mat

An innovative uncoupling membrane designed to accommodate the STRATA\_HEAT Spliceless Wire with multiple spacing options to customize your installation.

#### STRATA\_HEAT Thermostats

The STRATA\_HEAT Radiant Floor Heating System is controlled by your choice of three thermostats which include two Wi-Fi compatible options. The Wi-Fi versions can be controlled through an app on a smart device offering easy set-up and operation with real-time information.