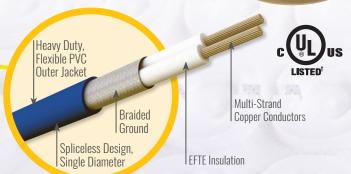

# STRATA\_HEAT Spliceless Wire

Energy efficient design maximizes heat transfer and is available in 120v / 240v.