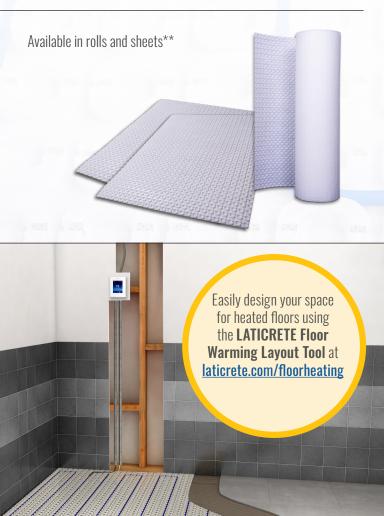

## STRATA\_HEAT Mat

An innovative uncoupling membrane designed to accommodate the STRATA\_HEAT Spliceless Wire with multiple spacing options to customize your installation.